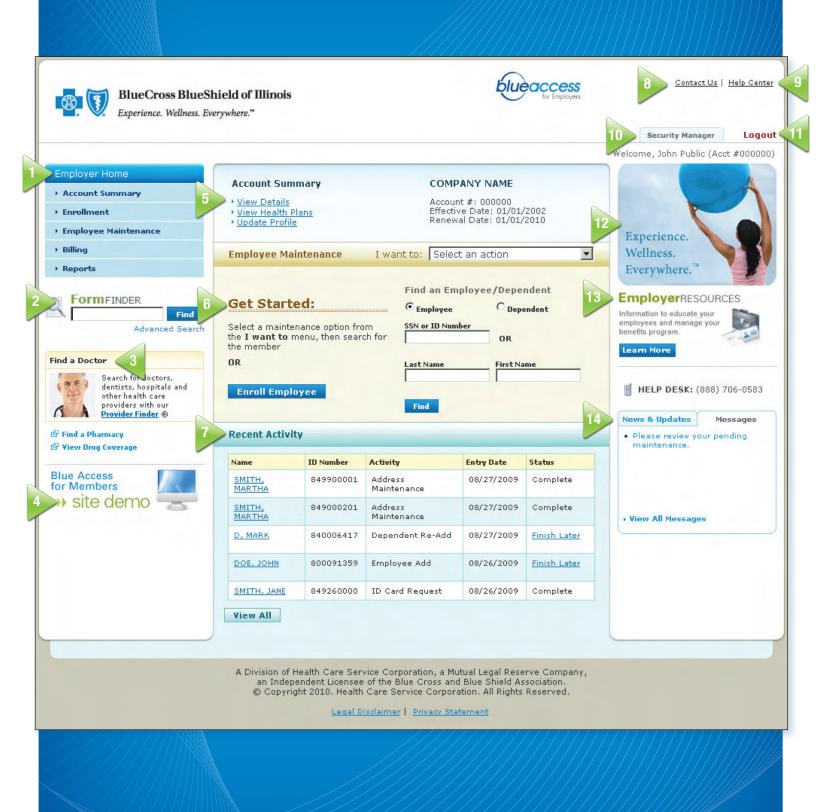

#### Form Finder

Search for commonly used forms with just a few clicks.

Search for doctors, dentists, hospitals and other health care providers. Find a pharmacy and view drug coverage too.

### **Account Summary**

**View details:** Access your account and view group contact information, associated numbers and plans, and account data associated with an effective date. View Health Plans: Access health plan information for the current products available to the group, view pre-existing waiting conditions and eligibility rules for a plan. **Update Profile:** Change your password and make modifications to your user and security information.

#### **Get Started**

The "I want to" menu provides a fast shortcut to common membership maintenance tasks when you select a transaction from the drop-down menu. Selections include Add Dependent, Cancel Employee and/or Dependent, Request ID Cards, Update Plan Coverage and more. You can also click **Enroll Employee** to go straight to the enrollment process.

#### **Recent Activity**

Displays a list of activities performed by the group. View your five most recent activities.

#### **Contact Us**

Click here to contact us with questions or concerns.

#### **Help Center**

Get the information you need to help you get the most from Blue Access for Employers.

#### **Security Manager**

This tool enables the Delegated Administrator (Security Manager) to add, revoke or maintain users' access, and designate an alternate administrator.

#### Logout

Ensure your data is safe and secure by logging out here.

#### **Tips & Features Corner**

Highlights information about online tools, new features and tips for using the site.

#### **Employer Resources**

Access legislative updates, newsletters and other important information.

#### **News & Updates and Messages**

Find out about new enhancements or features on the site, read about new or pending transaction activities and learn when billing statements are ready for viewing.